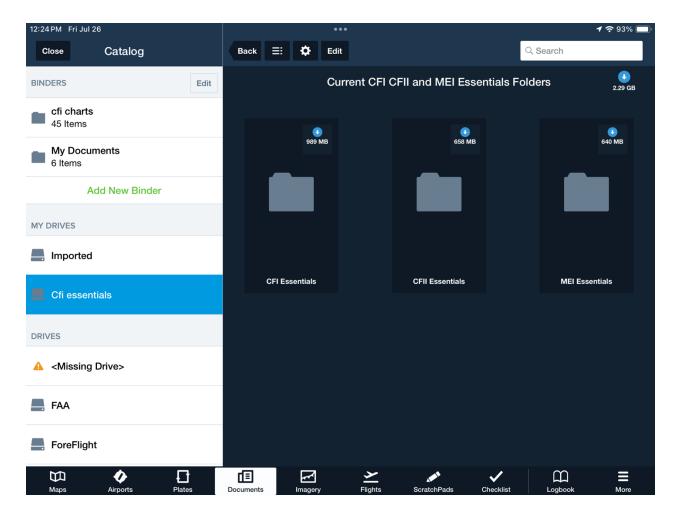

#### The Synced Folder Appears and Populates on your iPad

| Documents                    |                                                                                            |
|------------------------------|--------------------------------------------------------------------------------------------|
| BINDERS                      |                                                                                            |
| ■ cfi charts<br>45 items     | current cfi essentials                                                                     |
| 6 items                      | Current CFI CFII and MEI Essentials Folders<br>Current CFI CFII and MEI Essentials Folders |
| Add New Binder               |                                                                                            |
| MY DRIVES                    |                                                                                            |
| Imported Import >            |                                                                                            |
| 🔄 current cfi essentials 🔅 > |                                                                                            |