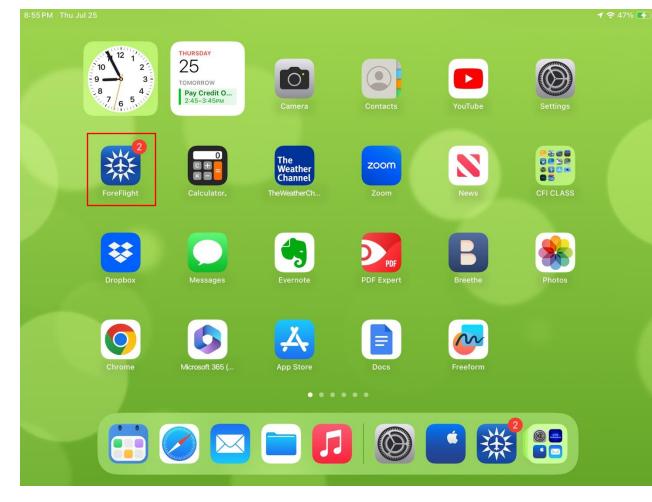

#### Make Sure Your iPad has the Latest Updates

**Everything Up to Date?** 

ForeFlight – Badge on App thumbnail Open ForeFlight

#### **Once Installed – Launch ForeFlight – A badge means updates**