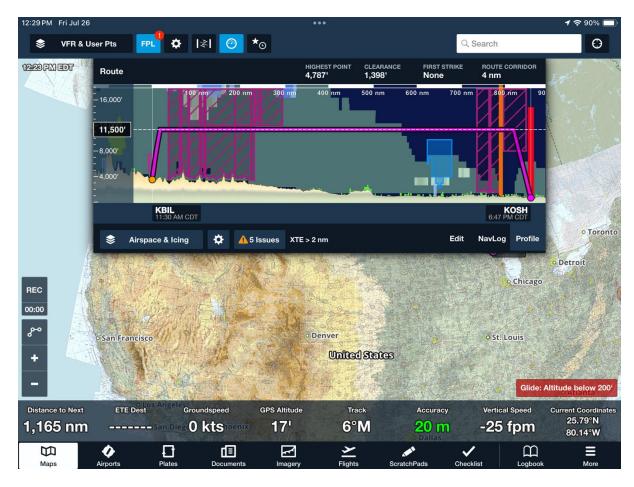

#### **Profile View – Shows Airspace, Clouds, Icing and Turbulence**

#### **Profile View Showing Airspace, Clouds, Icing and Turbulence**