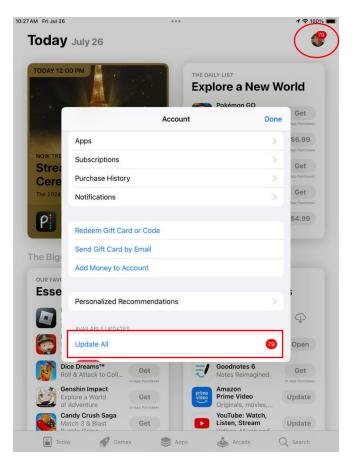

#### **Click on the Apple Logo (Top Left)**

**Everything Up to Date?** 

iPad – App Store app

Top right by your profile badges with available updates Near the bottom – Update All