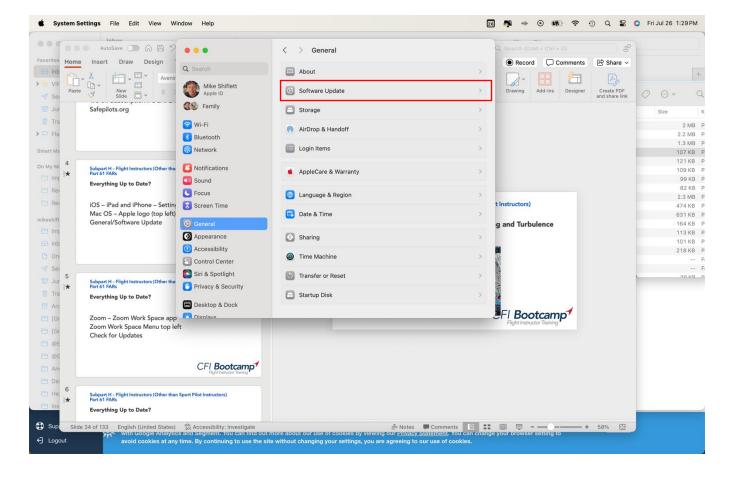

iOS – iPad and iPhone – Settings/General/Software Update
 Mac OS – Apple logo (top left) System Settings
 General/Software Update

#### FowerPoint File Edit View Insert Format Arrange Tools Slide Show Window 🔁 🎒 🚸 🕑 🗰 🗢 🕦 Q 😫 🔕 Fri Jul 26 1:29 PM Help About This Mac 6 B 7 · C ··· Setting up ForeFlight and Zoom — Saved to my Mac ~ Q Search (Cmd + Ctrl + U) Design Transitions Animations Slide Show Record Review View Acrobat Record Comments 🕅 Share 🗸 App Store > V Avenir 32 ▼ A<sup>\*</sup> A<sup>\*</sup> | A<sub>0</sub> | Ξ × Ξ × | Ξ Ξ | 1Ξ × | Ξ × . ~ 5 -Po 27 Recent Items Create PDF and share link τοπο ν Β Ι U ⊕ x² x, ΑΥ × Aa × 2 × Δ × Ξ Ξ Ξ Ξ ↓↓ × Φ × Convert to Picture Drawing Add-ins Designer Force Quit PowerPoint Sleep Size Restart... 2 MB P Shut Down 2.2 MB P CFI Bootcamp Lock Screen ^#O 1.3 MB P Log Out Mike Shiflett... ☆ ¥ Q 107 KB P 121 KB P Subpart H - Flight Instructors (Other than Sport Pilot Instructors) 109 KB P :\* 99 KB P Everything Up to Date? 82 KB P E Rec 474 KB E Re Subpart H - Flight Instructors (Other than Sport Pilot Instructors) iOS - iPad and iPhone - Settings/General/Software Update 631 KB P Part 61 FARe Mac OS – Apple logo (top left) System Settings 164 KB P General/Software Update Profile View - Shows Airspace, Clouds, Icing and Turbulence 113 KB 101 KB F 218 KB P CFI Bootcamp -- F 20 KB P Subpart H - Flight Instructors (Other than Sport Pilot Instructors) Part 61 FARs 🗊 Tra Everything Up to Date? Bootcamp 🗂 [Gi Zoom – Zoom Work Space app Zoom Work Space Menu top left Check for Updates 8 05 CFI Bootcamp 🖹 De E He Subpart H - Flight Instructors (Other than Sport Pilot Instructors) -\* Everything Up to Date? 🗘 Sup Slide 34 of 133 English (United States) 🛣 Accessibility: Investigate e Analytics and Segment. You can find out more about our use of cookles by viewing our Privacy Statem ← Logout avoid cookies at any time. By continuing to use the site without changing your settings, you are agreeing to our use of cookies.