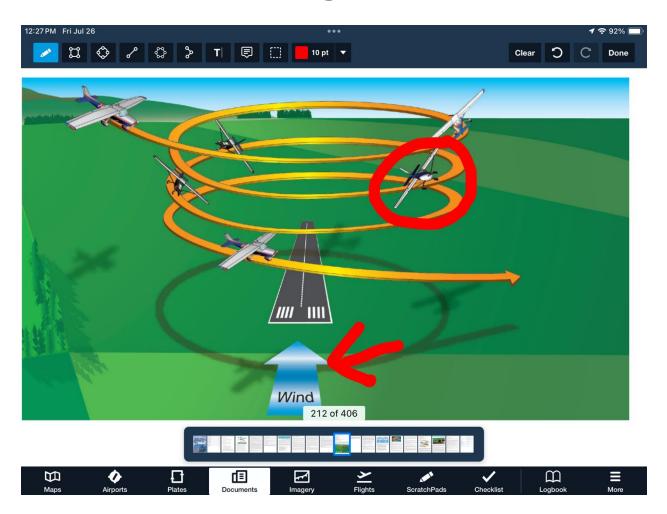

#### **Teaching from Profile View – Airspace, Risk Management**

#### **Profile View – Shows Airspace, Clouds, Icing and Turbulence**

#### **Profile View Showing Airspace, Clouds, Icing and Turbulence**