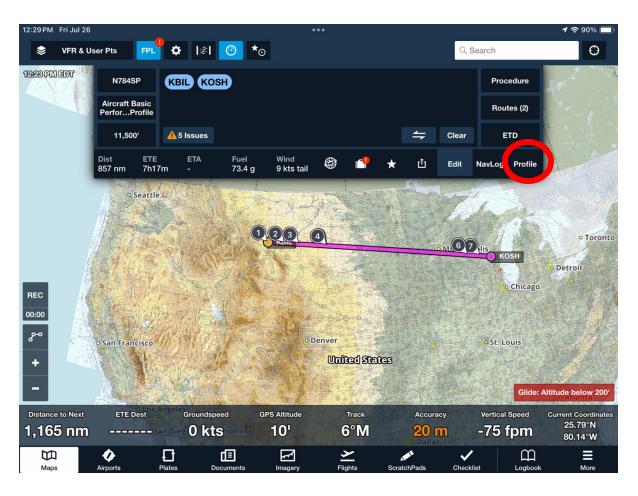

# **Flight From KBIL to KOSH**

| 12:29 PM Fri Jul 26 |                              |                      |          | •••              |                             |            |                                |          |          | <b>1</b> 🗢 90% 🔲    |
|---------------------|------------------------------|----------------------|----------|------------------|-----------------------------|------------|--------------------------------|----------|----------|---------------------|
| 📚 VFR & User P      | 📚 VFR & User Pts 🛛 🗗 🏟 🛛 😰 🔭 |                      |          |                  |                             |            | Q Search                       |          |          | O                   |
| 12#23 FM EDT        | N784SP                       | KBIL KOSH            | )        |                  |                             |            |                                | Proc     | edure    | Lat. B              |
|                     | rcraft Basic<br>rforProfile  |                      |          |                  |                             |            |                                | Rout     | tes (2)  | North Contraction   |
|                     | 11,500'                      | <u> 5</u> Issues     |          |                  |                             | <b>\$</b>  | Clear                          | E        | тр       |                     |
| Dis<br>857          | t ETE<br>7 nm 7h17n          | ETA<br>1 -           |          | 'ind<br>kts tail | *                           | . Ф        | Edit                           | NavLog   | Profile  | L                   |
|                     | o Seattle                    | Kars j               | 8-8-     | Q Par            |                             |            | 1                              | R        |          |                     |
| J.                  |                              |                      | 12       | 3 4              |                             |            |                                |          |          | • Toronto           |
|                     |                              | VIS A.               |          |                  |                             |            | M 6 7                          |          | OSH      |                     |
|                     | A Serie                      | and and              | 79       |                  |                             | 1680       |                                | 0        | Chicago  | o Detroit           |
| REC 00:00           |                              | TA                   | 2 40 A   |                  |                             |            | a sur                          | A State  |          |                     |
| <b>0</b> 0          | in Francisco                 |                      | -        | o Denver         |                             |            | 00 0 0<br>00 0<br>00 0<br>00 0 | o St. Lo |          |                     |
| +                   | In Francisco                 |                      | 0.50     |                  | ited States                 | 1000       | - 12                           | ( St.ice | Juis     |                     |
| -                   |                              | Ser and              |          |                  |                             | 18-012     |                                |          | Glide: A | Ititude below 200'  |
| Distance to Next    | ETE Dest                     | geles<br>Groundspeed | I GPS AI | titude           | Track                       | Accura     | су                             | Vertical |          | Current Coordinates |
| 1,165 nm            | Sar                          | Des 0 kts            | oenix 8  |                  | 6°M                         | 24 r       | n                              | -50 1    | fpm      | 25.79°N<br>80.14°W  |
| Maps Airpo          |                              |                      |          |                  | <mark>≻</mark><br>lights So | cratchPads | Check                          | list     | Logbook  | More                |

# **Flight Plan**