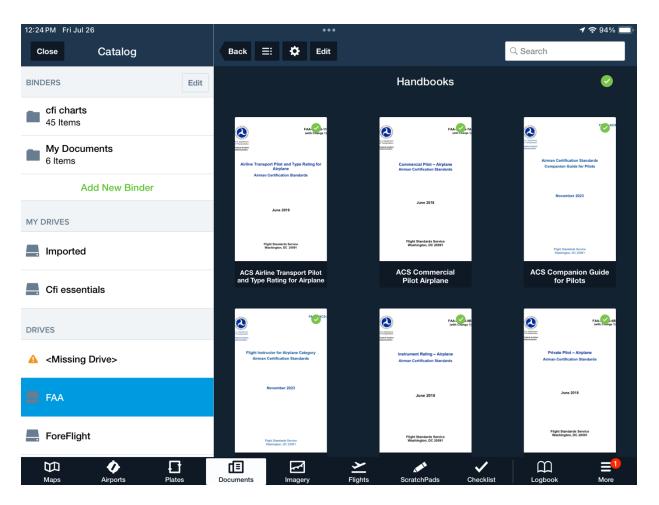

#### **Documents Tab**

#### **Inside Documents**

#### **My Imported Documents**

#### **A Cloud Drive Synced to ForeFlight**

#### **FAA Resources Preloaded**