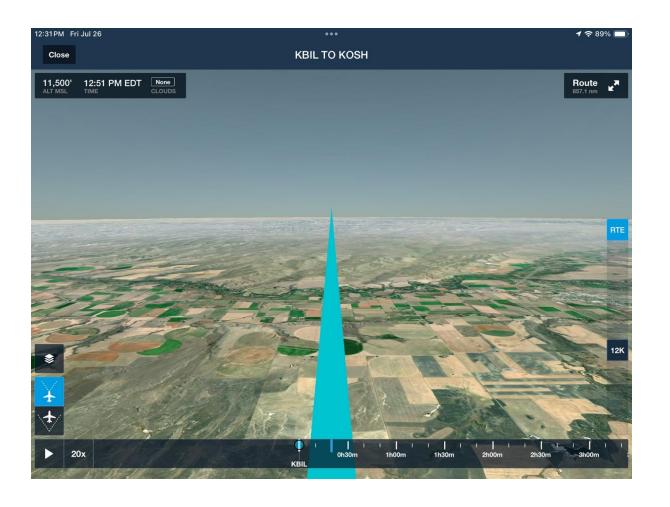

# **Flight From KBIL to KOSH**

| 12:29 PM Fri Jul 26 |                              |                      |          | •••              |                             |            |                                |          |          | <b>1</b> 🗢 90% 🔲    |
|---------------------|------------------------------|----------------------|----------|------------------|-----------------------------|------------|--------------------------------|----------|----------|---------------------|
| 📚 VFR & User P      | 📚 VFR & User Pts 🛛 🗗 🏟 🛛 😰 🔭 |                      |          |                  |                             |            | Q Search                       |          |          | O                   |
| 12#23 FM EDT        | N784SP                       | KBIL KOSH            | )        |                  |                             |            |                                | Proc     | edure    | Lat. B              |
|                     | rcraft Basic<br>rforProfile  |                      |          |                  |                             |            |                                | Rout     | tes (2)  | North Contraction   |
|                     | 11,500'                      | <u> 5</u> Issues     |          |                  |                             | <b>\$</b>  | Clear                          | E        | тр       |                     |
| Dis<br>857          | t ETE<br>7 nm 7h17n          | ETA<br>1 -           |          | 'ind<br>kts tail | *                           | . Ф        | Edit                           | NavLog   | Profile  | L                   |
|                     | o Seattle                    | Kars j               | 8-8-     | Q Par            |                             |            | 1                              | R        |          |                     |
| J.                  |                              |                      | 12       | 3 4              |                             |            |                                |          |          | • Toronto           |
|                     |                              | VIS A.               |          |                  |                             |            | M 6 7                          |          | OSH      |                     |
|                     | A Serie                      | and and              | 79       |                  |                             | 1680       |                                | 0        | Chicago  | o Detroit           |
| REC 00:00           |                              | TA                   | 2 40 A   |                  |                             |            | a sur                          | A State  |          |                     |
| <b>0</b> 0          | in Francisco                 |                      | -        | o Denver         |                             |            | 00 0 0<br>00 0<br>00 0<br>00 0 | o St. Lo |          |                     |
| +                   | In Francisco                 |                      | 0.50     |                  | ited States                 | 1000       | - 12                           | ( St.ice | Juis     |                     |
| -                   |                              | Ser and              |          |                  |                             | 18-012     |                                |          | Glide: A | Ititude below 200'  |
| Distance to Next    | ETE Dest                     | geles<br>Groundspeed | I GPS AI | titude           | Track                       | Accura     | су                             | Vertical |          | Current Coordinates |
| 1,165 nm            | Sar                          | Des 0 kts            | oenix 8  |                  | 6°M                         | 24 r       | n                              | -50 1    | fpm      | 25.79°N<br>80.14°W  |
| Maps Airpo          |                              |                      |          |                  | <mark>≻</mark><br>lights So | cratchPads | Check                          | list     | Logbook  | More                |

#### **3D Route Feature**

#### **3D Route**

#### **3D Route Assessment**