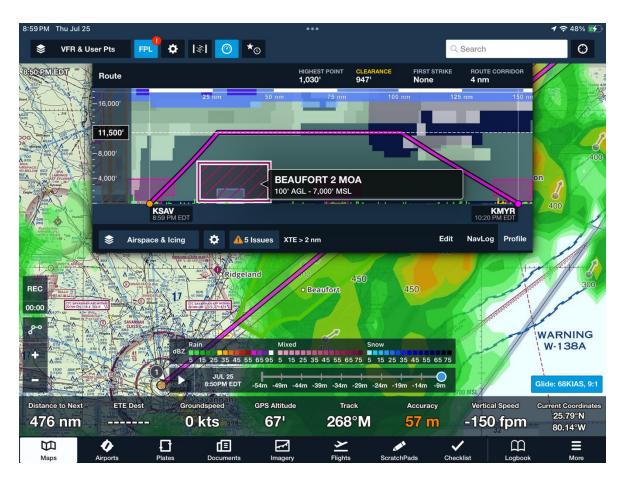

ies.





#### **Click on the Apple Logo (Top Left)**





**Everything Up to Date?** 

iPad – App Store app

Top right by your profile badges with available updates Near the bottom – Update All



#### Make Sure Your iPad has the Latest Updates





**Everything Up to Date?** 

ForeFlight – Badge on App thumbnail Open ForeFlight



#### **Once Installed – Launch ForeFlight – A badge means updates**





#### Select the More Tab to Check For Updates





#### If Updates are Available – Choose Download





### **Using ForeFlight for Teaching**





#### **Teaching from Profile View – Airspace, Risk Management**





#### **Profile View – Shows Airspace, Clouds, Icing and Turbulence**





#### Airspace





#### Clouds





#### **Icing and Turbulence**





#### **Special Use Airspace**





#### **Documents Tab**





#### **Inside Documents**





#### **My Imported Documents**





#### **A Cloud Drive Synced to ForeFlight**





#### **FAA Resources Preloaded**





#### **ForeFlight Web – Must use Web Version to Sync Folder**





Adding a Cloud Drive – Pro – Performance Plus Subscriptions





### Select Add a Cloud Drive





#### **Select Cloud Drive and Folder Name**

| EDIT CLOUD DRIVE - CFI ESSENTIALS                               |  |  |
|-----------------------------------------------------------------|--|--|
| Drive Provider<br>Dropbox                                       |  |  |
| Drive Name<br>Cfi essentials                                    |  |  |
| SHARING OPTIONS                                                 |  |  |
| ✓ Users may email documents fro