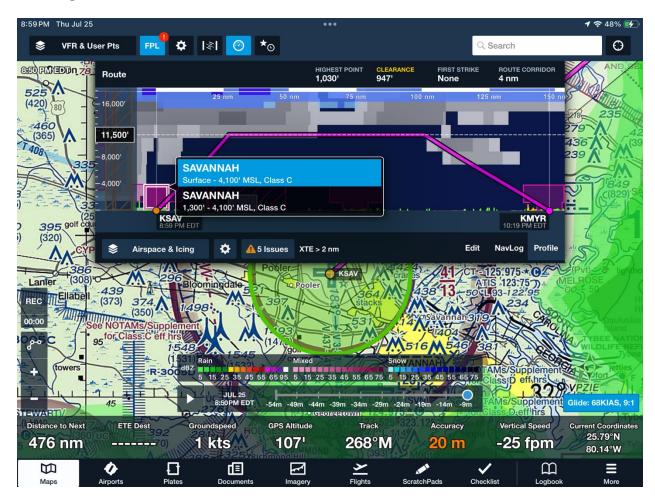

#### **Profile View – Shows Airspace, Clouds, Icing and Turbulence**

#### Airspace

#### Clouds

#### **Icing and Turbulence**

#### **Special Use Airspace**