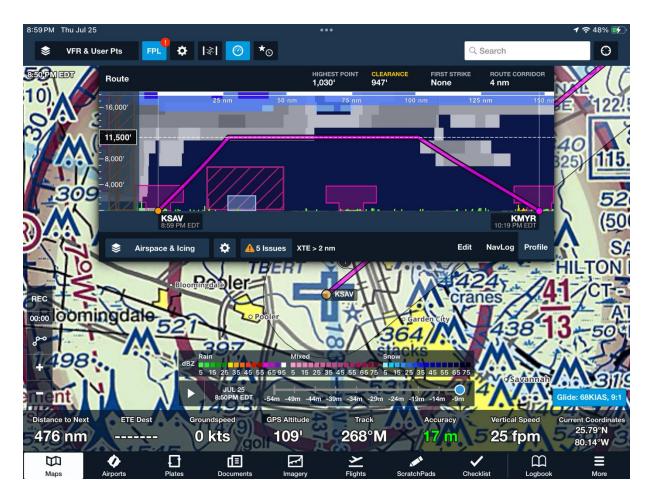

#### **Teaching from Profile View – Airspace, Risk Management**

#### **Profile View – Shows Airspace, Clouds, Icing and Turbulence**

#### Airspace

#### Clouds

#### **Icing and Turbulence**