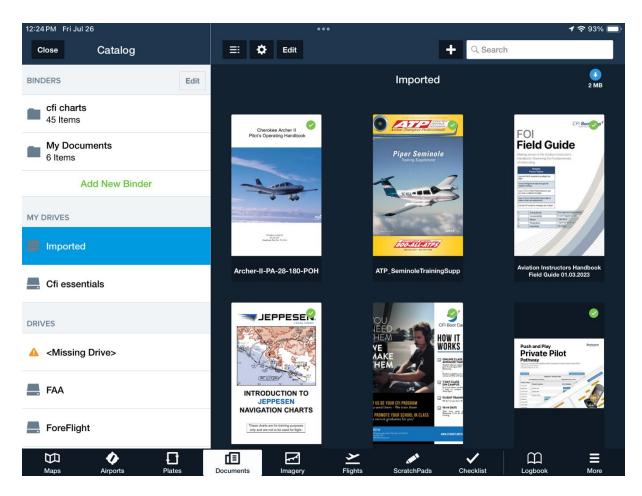

App Store app

Top right by your profile badges with available updates Near the bottom – Update All



#### Make Sure Your iPad has the Latest Updates





**Everything Up to Date?** 

ForeFlight – Badge on App thumbnail Open ForeFlight



#### **Once Installed – Launch ForeFlight – A badge means updates**





#### Select the More Tab to Check For Updates





#### If Updates are Available – Choose Download





### **Using ForeFlight for Teaching**





#### **Teaching from Profile View – Airspace, Risk Management**





#### **Profile View – Shows Airspace, Clouds, Icing and Turbulence**





#### Airspace





#### Clouds





#### **Icing and Turbulence**





#### **Special Use Airspace**





#### **Documents Tab**





#### **Inside Documents**





#### **My Imported Documents**





#### **A Cloud Drive Synced to ForeFlight**





#### **FAA Resources Preloaded**





#### **ForeFlight Web – Must use Web Version to Sync Folder**





Adding a Cloud Drive – Pro – Performance Plus Subscriptions





### Select Add a Cloud Drive





#### **Select Cloud Drive and Folder Name**

| EDIT CLOUD DRIVE - CFI ESSENTIALS                               |  |  |
|-----------------------------------------------------------------|--|--|
| Drive Provider<br>Dropbox                                       |  |  |
| Drive Name<br>Cfi essentials                                    |  |  |
| SHARING OPTIONS                                                 |  |  |
| ✓ Users may email documents from their accounts                 |  |  |
| Users may print documents from their accounts