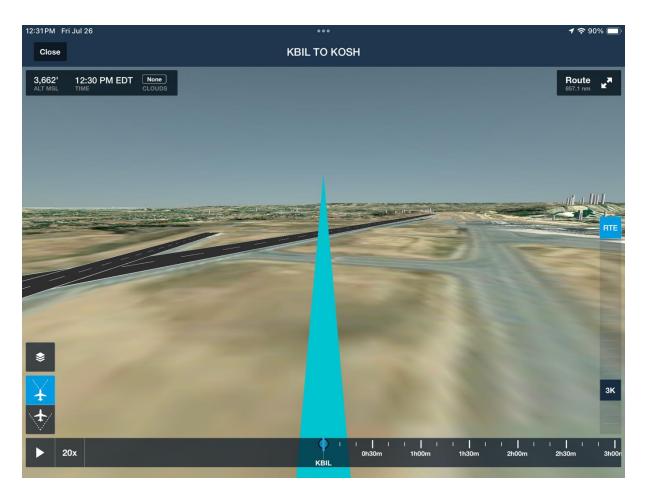

| geles<br>Groundspeed | I GPS AI | titude           | Track                       | Accura     | су                             | Vertical |          | Current Coordinates |
| 1,165 nm            | Sar                          | Des 0 kts            | oenix 8  |                  | 6°M                         | 24 r       | n                              | -50 1    | fpm      | 25.79°N<br>80.14°W  |
| Maps Airpo          |                              |                      |          |                  | <mark>≻</mark><br>lights So | cratchPads | Check                          | list     | Logbook  | More                |



# **Flight Plan**





#### **Profile View Showing Airspace, Clouds, Icing and Turbulence**





#### **3D Route Feature**





#### **3D Route**





#### **3D Route Assessment**





## **Projecting to a SmartTV**



VIZIO 40-inch D-Series Full HD 1080p Smart TV with AMD FreeSync, Apple AirPlay and Chromecast Built-in, Alexa Compatibility, D40f-J09, 2022 Model Visit the VIZIO Store 4.3 \*\*\*\*\* 11,884 ratings | Search this page

4K+ bought in past month

**%** 17 Price Changes

<sup>\$</sup>149<sup>00</sup>

ſ'n

Get \$10 off instantly: Pay \$139.00 \$149.00 upon approval for the Amazon Store Card. No annual fee.

In Stock

Size: 40 inch



A One Time Code Appears – Enter on your iPad





#### From Us to You!

# <section-header><complex-block><complex-block>

Pre-Flight Briefings **Teaching Private and** 

650-600-1021 429 Lenox Ave, Miami Beach Florida 33139 Teach Brief-Fly!

#### From Us to You!



#### Teach Brief-Fly!



##