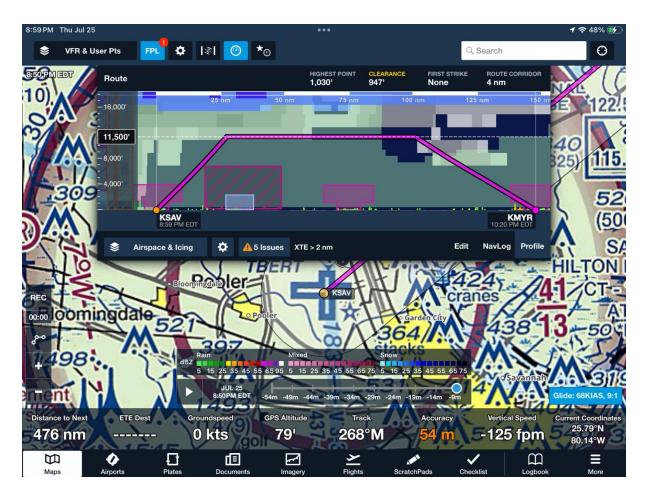

#### **Profile View – Shows Airspace, Clouds, Icing and Turbulence**

#### Airspace

#### Clouds

#### **Icing and Turbulence**

#### **Special Use Airspace**