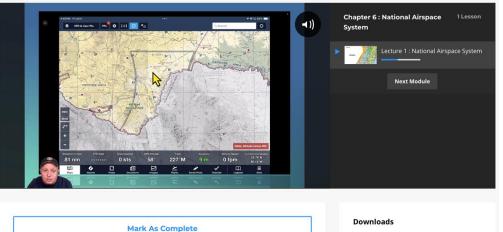

#### Lecture 1: National Airspace System

#### **Chapter 6 : National Airspace System**

This updated lecture provides an in-depth exploration of the various types of airspace within the National Airspace System. We'll cover controlled and uncontrolled airspace, special use airspace, and airspace classes, focusing on the rules and regulations that pilots must follow to ensure safe operations in each type