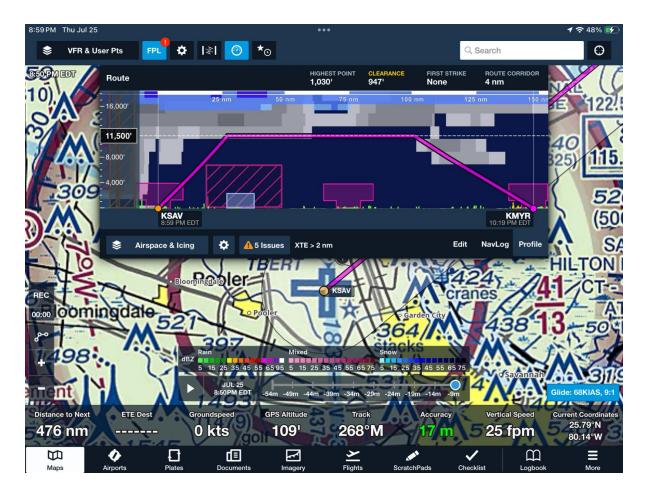

#### **Teaching from Profile View – Airspace, Risk Management**

#### **Profile View – Shows Airspace, Clouds, Icing and Turbulence**

#### Airspace

#### Clouds

#### **Icing and Turbulence**