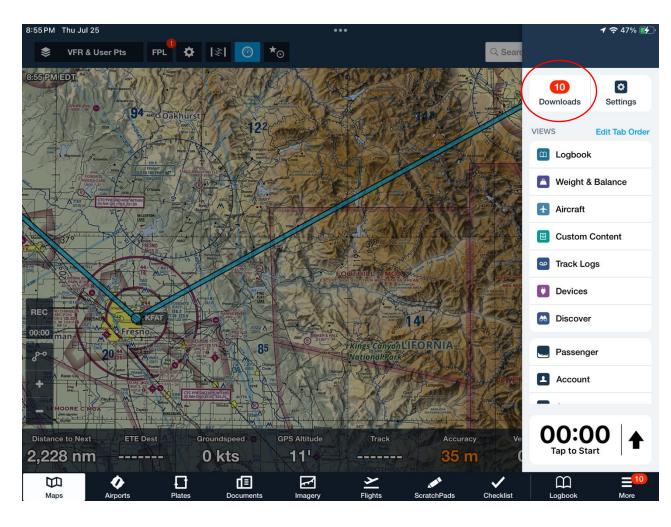

#### Select the More Tab to Check For Updates

#### If Updates are Available – Choose Download